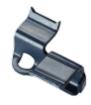

#### **DESCRIPTION**

Tiger Claw TC-G and TC-120 clips are the easiest way to install grooved decking. Use the Tiger Claw Pneumatic Installation Gun for the fastest possible installation.

Create grooves in non-grooved boards with the TC-G or TC-120 slot cutter.

TC-120

#### **INSTALLATION PROCEDURE**

Fully insert TC-G or TC-120 clip into grooved edge of deck board. Screw hole should line up with the center of support joist. While standing on deck board, install provided screw at 45° angle through clip and into joist. Install one fastener and screw at