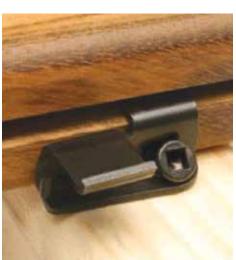

TC-120

#### **FEATURES**

19

- Ultimate corrosion resistance. ACQ Approved
- Strong connection between decking and joists
- Requires no special tools
- TC-G fits most 5/4" grooved decking
- TC-120 fits 3/4" hardwood decking with no predrilling