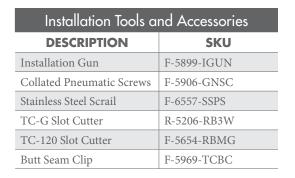

### **INSTALLATION TOOLS/ACCESSORIES**

#### **Pneumatic Installation Gun**

The Tiger Claw Installation Gun is a semi-automatic installation tool that greatly increases the installation speed of TC-G clips.

This tool can also be used with TimberTech® CONCEALoc™, KleerKlips™, Clubhouse<sup>™</sup> Connect Clips and Trex HideAway<sup>™</sup> fasteners.

#### **Collated Pneumatic Screws**

For use with the pneumatic installation gun. Available in coated and stainless steel.

# **Butt Seam Clip**

Stainless steel clip used in conjunction with TC-G.

#### **Slot Cutters**

For non-grooved boards, use the TC-G or TC-120 slot cutter to create the correct groove for each clip.

For technical support or to place an order: 800.518.3569 or www.FastenMaster.com