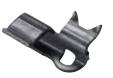

#### **DESCRIPTION**

Tiger Claw TC-G and TC-120 clips are the easiest way to install grooved decking. Use the Tiger Claw Pneumatic Installation Gun for the fastest possible installation.

Create grooves in non-grooved boards with the TC-G or TC-120 slot cutter.

#### **INSTALLATION PROCEDURE**

Fully insert TC-G or TC-120 clip into grooved edge of deck board. Screw hole should line up with the center of support joist. While standing on deck board, install provided screw at 45° angle through clip and into joist. Install one fastener and screw at