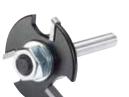

#### **Slot Cutters**

For non-grooved boards, use the TC-G or TC-120 slot cutter to create the correct groove for each clip.

For technical support or to place an order: 800.518.3569 or www.FastenMaster.com