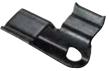

joists
- Requires no special tools
- TC-G fits most 5/4" grooved decking
- TC-120 fits 3/4" hardwood decking with no predrilling

#### **PACKAGING QUANTITIES**

TC-G, 50 sq ft bag with hand driven screws, 500 sq ft bucket for use with pneumatic gun TC-120, 50 sq ft bag with hand driven screws

#### **DESCRIPTION**

Tiger Claw TC-G and TC-120 clips are the easiest way to install grooved decking. Use the Tiger Claw Pneumatic Installation Gun for the fastest possible installation.

Create grooves in non-grooved boards with the TC-G or TC-120 slot cutter.

## **COMPLETE HIDDEN FASTENING**

Combine the speed and ease of the Tiger Claw TC-G for the field of the deck with the versatility of Cortex for first board, last board, perimeter boards and stairs to get a beautiful fastener-free surface.





TC-120

#### **INSTALLATION PROCEDURE**

Fully insert TC-G or TC-120 clip into grooved edge of deck board. Screw hole should line up with the center of support joist. While standing on deck board, install provided screw at 45° angle through clip and into joist. Install one fastener and screw at

For more detailed information, please refer to our TC-G/TC-120 installation instructions included in all packaging as well as Ask the FastenMaster Installation Video for Complete Hidden Deck Fastening with TC-G and Cortex is available on our website.

| TC-G and TC-120 Clips SKU Selection Guide |                                                                            |                                    |                                    |                                               |