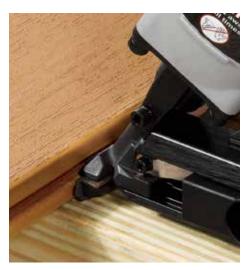

#### **INSTALLATION PROCEDURE**

Fully insert TC-G or TC-120 clip into grooved edge of deck board. Screw hole should line up with the center of support joist. While standing on deck board, install provided screw at 45° angle through clip and into joist. Install one fastener and screw at

#### **DESCRIPTION**

Tiger Claw TC-G and TC-120 clips are the easiest way to install grooved decking. Use the Tiger Claw Pneumatic Installation Gun for the fastest possible installation.

Create grooves in non-grooved boards with the TC-G or TC-120 slot cutter.